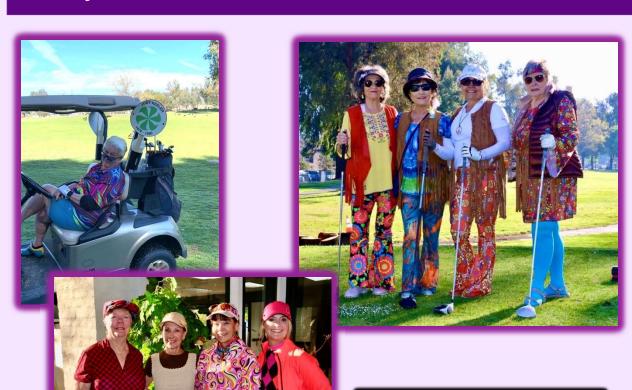

#### Founder's Day Tournament Results

Game: 2 Best Balls (of 4)

#### **CTP #12**

Bonnie Hoevel 4'

Thank you to the "Founder's Day" Tournament Chairs

Thank you to Bonnie Ventsam for heading up the Luncheon and Margie Reid for heading up the raffle prizes. There are many of you that helped these ladies to make this day a "Beautiful" and successful celebration! THANK YOU!