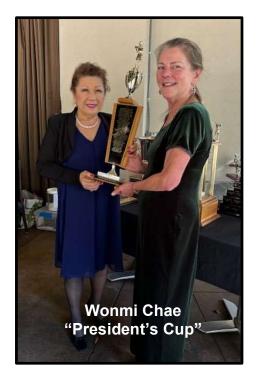

#### Results - 2023 Fall Ringer October 3 thru December 19

| Flights<br>1st Gross | <b>A</b><br>Amy Bello | 68 | <b>B</b><br>Patsy Lachman | 70 | <b>C</b> Lorraine Fukumoto | 72 |
|----------------------|-----------------------|----|---------------------------|----|----------------------------|----|
|                      | •                     |    | Cecelia Tenorio           |    |                            | 83 |
|                      | •                     |    |                           |    |                            |    |
| 1st Net              |                       |    | Bonnie Ventsam            |    | •                          | 48 |
| 2nd Net              | WonMi Chae            | 49 | Eileen Larkins            | 52 | Grace Hong                 | 51 |