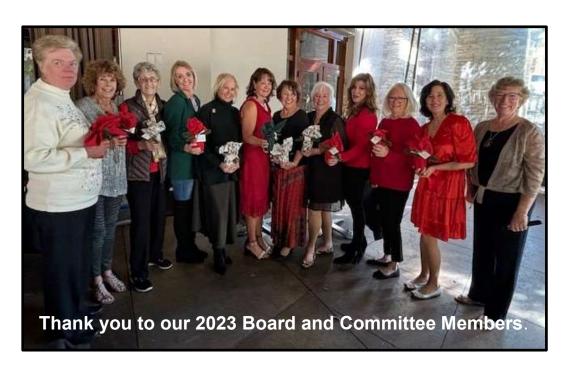

Thank you to our President, Marsha Gilpin, for your outstanding leadership of our golf club in 2023.

We appreciate all your time, effort, and patience and look forward to a great 2024.

Our Christmas Luncheon was wonderful, as usual,

thank you to all who helped. It was a group effort.

*Thank you* to Cecelia and Margie Reid for finishing up the "Green Book". Besides the contacts for all of our members you will find your 2024 Board, Committee Chairs, and Tournament Chairs.