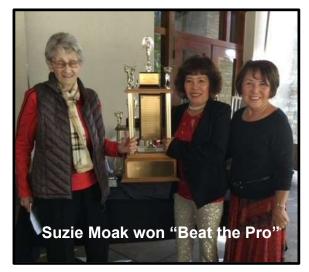

## **Vista Golf Results**

**November 28, 2023** Game: Odd Front, Even Back Flight A Gross Suzie Moak 51 2<sup>nd</sup> Marsha Gilpin 53 Flight A Net Eileen Larkins 40.5 2<sup>nd</sup> Wonmi Chae 42 **CTP #6** Wonmi Chae Flight B Gross Lorraine Fukumoto 55 2<sup>nd</sup> Marcia Byers 63 Flight B Net Grace Hong 40.5 Anita Rasper 2<sup>nd</sup> 46 CTP #12 **Grace Hong** 