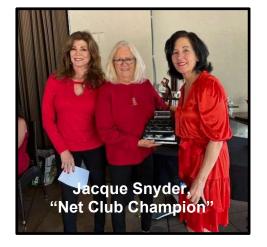

# Jack & Jill GOLF TOURNAMENT

TUESDAY, 23 JANUARY 2024

Senior Men's Club

Shotgun Start at 8:00a.m. Check-in no later than 7:15 A.M.

Green Fees/Cart & Tournament Fee - \$TBD

Tournament Chairs: Jacque Snyder