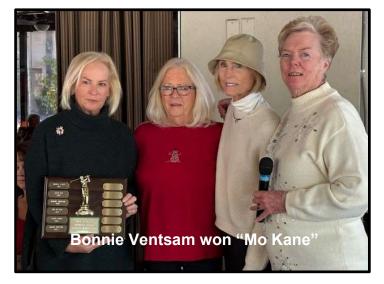

#### Results - 2023 Fall Ringer October 3 thru December 19

| Flights<br>1st Gross | <b>A</b><br>Amy Bello | 68 | <b>B</b><br>Patsy Lachman | 70 | <b>C</b> Lorraine Fukumoto | 72 |
|----------------------|-----------------------|----|---------------------------|----|----------------------------|----|
|                      | •                     |    | Cecelia Tenorio           |    |                            | 83 |
|                      | •                     |    |                           |    |                            |    |
| 1st Net              |                       |    | Bonnie Ventsam            |    | •                          | 48 |
| 2nd Net              | WonMi Chae            | 49 | Eileen Larkins            | 52 | Grace Hong                 | 51 |