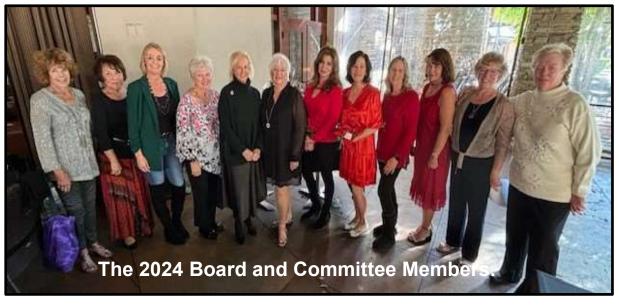

thank you to all who helped. It was a group effort.

*Thank you* to Cecelia and Margie Reid for finishing up the "Green Book". Besides the contacts for all of our members you will find your 2024 Board, Committee Chairs, and Tournament Chairs.