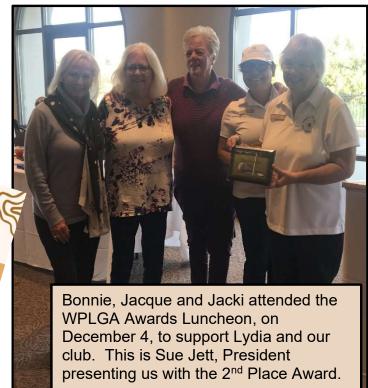

#### **WPLGA RESULTS**

WPLGA Association Day – December 14, 2023
This was a team event.

### First Flight - 3rd Net

Amy Bello, Lorraine Fukumoto, Marsha Gilpin & Suzie Moak

#### Second Flight - 1<sup>st</sup> Net

Eileen Larkins, Bonnie Hoevel, Marilou Price & Patsy Lachman

#### Third Flight - 1<sup>st</sup> Net

Lydia Salcido (played with ladies from another club)

CTP Award - Jackie Worden