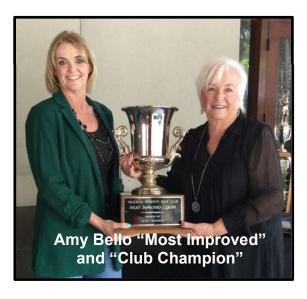

## Most Improved Golfers

September 15 – December 16, 2023

|                  | Starting<br>HDCP | Ending<br>HDCP | Imp.<br>Factor |
|------------------|------------------|----------------|----------------|
| Anita Rasper     | 53.              | 48.3           | 1.078          |
| Patsy Lachman    | 30.9             | 28.4           | 1.062          |
| Eileen Larkins   | 31.6             | 29.3           | 1.056          |
| Judy Keeler      | 26.3             | 24.3           | 1.055          |
| Barbara Valastro | 35.1             | 33.3           | 1.040          |