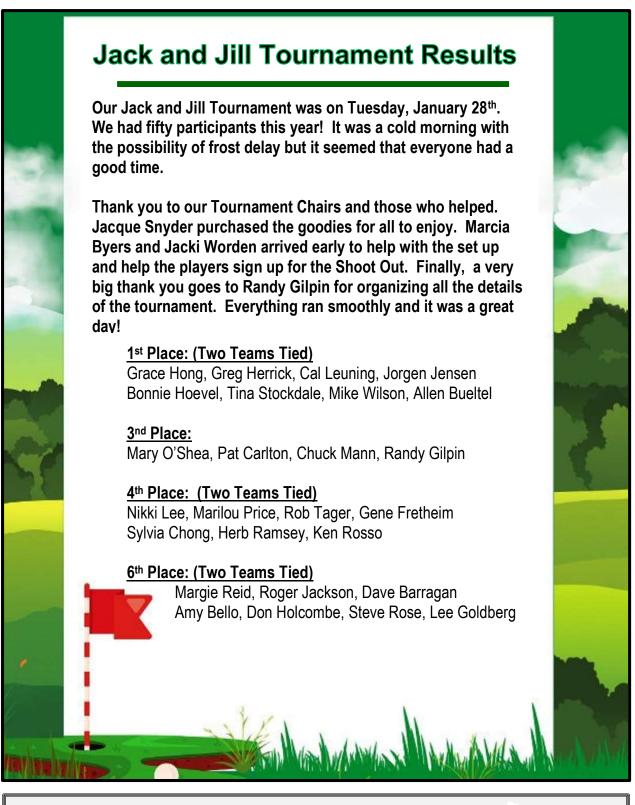

Gross<br>2 <sup>nd</sup> Gross | Amy Bello<br>Bonnie Hoevel      | 56<br>65             | 1 <sup>st</sup> Gross<br>2 <sup>nd</sup> Gross | Sylvia Chong<br>Jacque Snyder     | 71<br>74 |
| 1 <sup>st</sup> Net<br>2 <sup>nd</sup> Net     | Eileen Larkins<br>Michelle Kwag | 41<br>43             | 1 <sup>st</sup> Net<br>2 <sup>nd</sup> Net     | Lorraine Fukumoto<br>Anita Rasper | 44<br>47 |
| CTP #5                                         | Suzie Moak                      |                      | CTP #6                                         | Jacque Snyder                     |          |
|                                                |                                 |                      |                                                |                                   |          |





The club would like to acknowledge Dianne Sindermann for dropping off our toy donations, from the Christmas Luncheon.